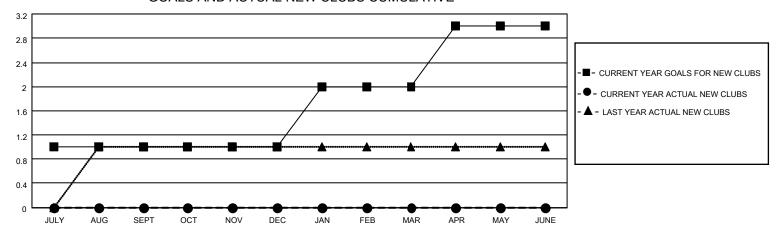

#### GOALS AND ACTUAL NEW CLUBS CUMULATIVE

## District 5 NE

| Clubs         |               |             |               | Members               |                        |                         |                                                    |  |
|---------------|---------------|-------------|---------------|-----------------------|------------------------|-------------------------|----------------------------------------------------|--|
|               | RESULTS FOR   | R 2021-2022 |               | RESULTS FOR 2021-2022 |                        |                         |                                                    |  |
| QUARTER       | NEW CLUB GOAL | NEW CLUBS   | DROPPED CLUBS | QUARTER MEME          | BER GROWTH NET<br>GOAL | MEMBER GROWTH<br>ACTUAL | DROPPED<br>MEMBERS ACTUAL<br>(including transfers) |  |
| JULY/AUG/SEPT | 1             | 0           | 0             | JULY/AUG/SEPT         | 31                     | 6                       | 7                                                  |  |
| OCT/NOV/DEC   | 0             | 0           | 0             | OCT/NOV/DEC           | 40                     | 0                       | 0                                                  |  |
| JAN/FEB/MAR   | 1             | 0           | 0             | JAN/FEB/MAR           | 40                     | 0                       | 0                                                  |  |
| APR/MAY/JUNE  | 1             | 0           | 0             | APR/MAY/JUNE          | 39                     | 0                       | 0                                                  |  |