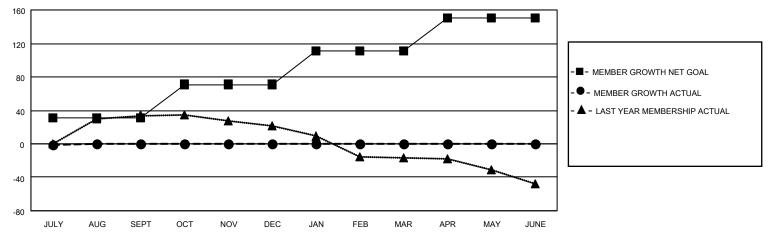

#### GOALS AND ACTUAL MEMBERS CUMULATIVE

| DROPPED CLUBS: 0 |   | 3 CLUBS OF 52 ADDED 1 OR MORE<br>NEW MEMBERS | GENDER DISTRIBUTION             |              |     |
|------------------|---|----------------------------------------------|---------------------------------|--------------|-----|
|                  |   |                                              | MALE                            | 848 (73.68%) |     |
|                  |   |                                              | FEMALE                          | 303 (26.32%) |     |
| DROPPED MEMBERS  |   |                                              |                                 | ,            |     |
| DECEASED         | 1 | CLICK HERE FOR CUMULATIVE                    | TOTAL FAMILY UNIT MEMBERS       |              | 120 |
| CLUB CANCELLED   | 0 | MEMBERSHIP DATA                              | FAMILY MEMBERS PAYING HALF DUES |              | 61  |
| OTHER            | 6 |                                              |                                 |              | 01  |
| TOTAL            | 7 |                                              |                                 |              |     |

## District 5 NE

| Clubs         |               |             |               | Members               |                        |                         |                                                    |  |
|---------------|---------------|-------------|---------------|-----------------------|------------------------|-------------------------|----------------------------------------------------|--|
|               | RESULTS FOR   | R 2021-2022 |               | RESULTS FOR 2021-2022 |                        |                         |                                                    |  |
| QUARTER       | NEW CLUB GOAL | NEW CLUBS   | DROPPED CLUBS | QUARTER MEME          | BER GROWTH NET<br>GOAL | MEMBER GROWTH<br>ACTUAL | DROPPED<br>MEMBERS ACTUAL<br>(including transfers) |  |
| JULY/AUG/SEPT | 1             | 0           | 0             | JULY/AUG/SEPT         | 31                     | 6                       | 7                                                  |  |
| OCT/NOV/DEC   | 0             | 0           | 0             | OCT/NOV/DEC           | 40                     | 0                       | 0                                                  |  |
| JAN/FEB/MAR   | 1             | 0           | 0             | JAN/FEB/MAR           | 40                     | 0                       | 0                                                  |  |
| APR/MAY/JUNE  | 1             | 0           | 0             | APR/MAY/JUNE          | 39                     | 0                       | 0                                                  |  |